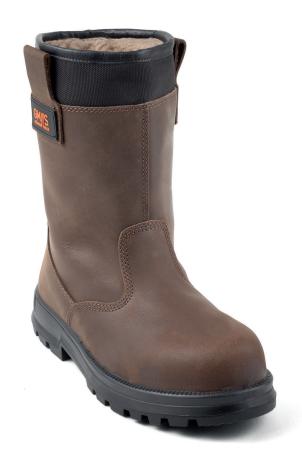

## COMPOSITION

| Upper                             | Full grain leather, water & oil resistant                                                                     |
|-----------------------------------|---------------------------------------------------------------------------------------------------------------|
| Lining                            | Acrylic fur                                                                                                   |
| Toe-cap                           | Steel                                                                                                         |
| Insoles                           | Thermoformed + Removable + antibacterial                                                                      |
| Penetration<br>Resistance midsole | Steel                                                                                                         |
| Sole                              | PU/PU                                                                                                         |
| Net weight/pair (size 42)         | 1500 g                                                                                                        |
| Sizes                             | 39-48                                                                                                         |
| Item code                         | RAMA3N                                                                                                        |
| Focus                             | Large fit Full height = 28 cm Large studs Prehension handles Perfect grip on muddy & rocky soils, oily floors |