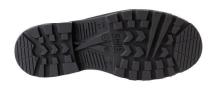

## SAFETY LEVEL STANDARDS

S3 SRA EN ISO 20345:2011

Safety toe-cap (resistant up to 200J)

Penetration-resistant midsole (resistant up to 1 100N)

Antislip sole

**Antistatic footwear** 

Energy absorption in the heel region

Resistance to fuel oil

Water Resistant Upper

**Insulation against Cold** 

High performance grip SRC\*

## COMPOSITION

| Upper                             | Full grain leather, water & oil resistant                                                                     |
|-----------------------------------|---------------------------------------------------------------------------------------------------------------|
| Lining                            | Acrylic fur                                                                                                   |
| Toe-cap                           | Steel                                                                                                         |
| Insoles                           | Thermoformed + Removable + antibacterial                                                                      |
| Penetration<br>Resistance midsole | Steel                                                                                                         |
| Sole                              | PU/PU                                                                                                         |
| Net weight/pair (size 42)         | 1500 g                                                                                                        |
| Sizes                             | 39-48                                                                                                         |
| Item code                         | RAMA3N                                                                                                        |
| Focus                             | Large fit Full height = 28 cm Large studs Prehension handles Perfect grip on muddy & rocky soils, oily floors |