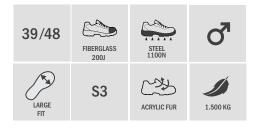

## SAFETY LEVEL STANDARDS

S3 SRA EN ISO 20345:2011

Safety toe-cap (resistant up to 200J)

Penetration-resistant midsole (resistant up to 1 100N)

Antislip sole

**Antistatic footwear** 

Energy absorption in the heel region

Resistance to fuel oil

Water Resistant Upper

**Insulation against Cold** 

High performance grip SRC\*

## COMPOSITION

| Upper                             | Full grain leather, water & oil resistant                                                                     |
|-----------------------------------|---------------------------------------------------------------------------------------------------------------|
| Lining                            | Acrylic fur                                                                                                   |
| Toe-cap                           | Steel                                                                                                         |
| Insoles                           | Thermoformed + Removable + antibacterial                                                                      |
| Penetration<br>Resistance midsole | Steel                                                                                                         |
| Sole                              | PU/PU                                                                                                         |
| Net weight/pair (size 42)         | 1500 g                                                                                                        |
| Sizes                             | 39-48                                                                                                         |
| Item code                         | RAMA3N                                                                                                        |
| Focus                             | Large fit Full height = 28 cm Large studs Prehension handles Perfect grip on muddy & rocky soils, oily floors |